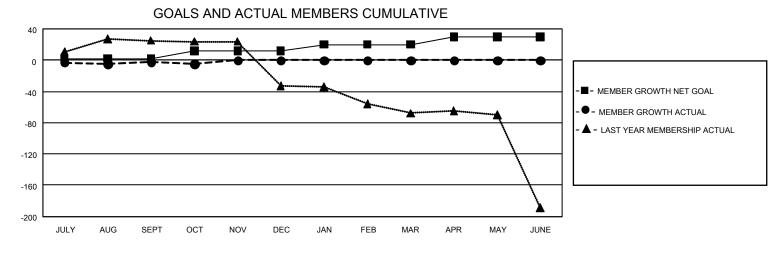

## GMT Constitutional Area 2, Group A

REPORT DOES NOT INCLUDE CLUBS IN UNDISTRICTED AREAS.

| Clubs                 |               |           |               | Members               |                         |                         |                                                    |
|-----------------------|---------------|-----------|---------------|-----------------------|-------------------------|-------------------------|----------------------------------------------------|
| RESULTS FOR 2021-2022 |               |           |               | RESULTS FOR 2021-2022 |                         |                         |                                                    |
| QUARTER               | NEW CLUB GOAL | NEW CLUBS | DROPPED CLUBS | QUARTER MEN           | MBER GROWTH NET<br>GOAL | MEMBER GROWTH<br>ACTUAL | DROPPED MEMBERS<br>ACTUAL (including<br>transfers) |
| JULY/AUG/SEPT         | 0             | 0         | 1             | JULY/AUG/SEPT         | 2                       | 23                      | 17                                                 |
| OCT/NOV/DEC           | 3             | 0         | 0             | OCT/NOV/DEC           | 10                      | 8                       | 9                                                  |
| JAN/FEB/MAR           | 0             | 0         | 0             | JAN/FEB/MAR           | 8                       | 0                       | 0                                                  |
| APR/MAY/JUNE          | 3             | 0         | 0             | APR/MAY/JUNE          | 10                      | 0                       | 0                                                  |