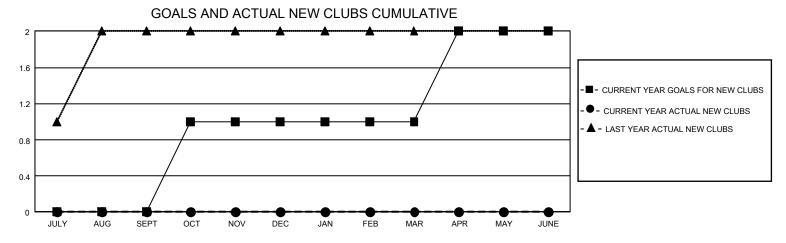

## GMT Constitutional Area 2, Group A

REPORT DOES NOT INCLUDE CLUBS IN UNDISTRICTED AREAS.

| Clubs                 |               |           |               | Members               |                         |                         |                                                    |
|-----------------------|---------------|-----------|---------------|-----------------------|-------------------------|-------------------------|----------------------------------------------------|
| RESULTS FOR 2021-2022 |               |           |               | RESULTS FOR 2021-2022 |                         |                         |                                                    |
| QUARTER               | NEW CLUB GOAL | NEW CLUBS | DROPPED CLUBS | QUARTER MEN           | MBER GROWTH NET<br>GOAL | MEMBER GROWTH<br>ACTUAL | DROPPED MEMBERS<br>ACTUAL (including<br>transfers) |
| JULY/AUG/SEPT         | 0             | 0         | 1             | JULY/AUG/SEPT         | 2                       | 23                      | 17                                                 |
| OCT/NOV/DEC           | 3             | 0         | 0             | OCT/NOV/DEC           | 10                      | 8                       | 9                                                  |
| JAN/FEB/MAR           | 0             | 0         | 0             | JAN/FEB/MAR           | 8                       | 0                       | 0                                                  |
| APR/MAY/JUNE          | 3             | 0         | 0             | APR/MAY/JUNE          | 10                      | 0                       | 0                                                  |